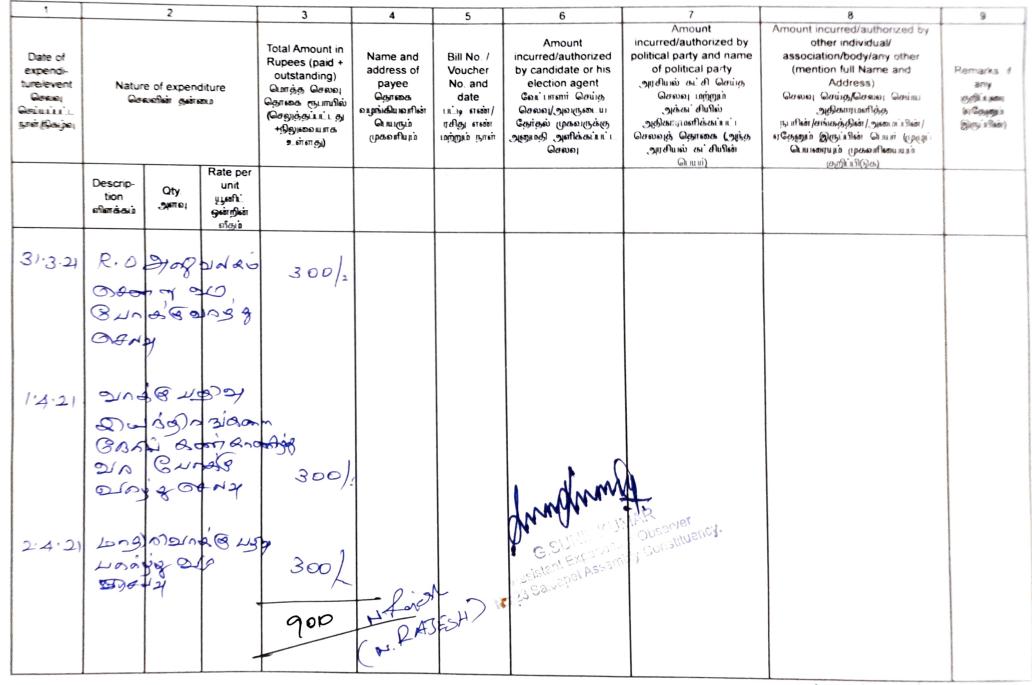

|              | Receipt                                                                                                                                                                                              |                                |                      |                                                                                   |                                                                                      |                                              |                | _                                                                                                                                                                                                                                                                                                                                                             | Remarks, if any                                                                                                                                                                                                                                                                                              |
|--------------|------------------------------------------------------------------------------------------------------------------------------------------------------------------------------------------------------|--------------------------------|----------------------|-----------------------------------------------------------------------------------|--------------------------------------------------------------------------------------|----------------------------------------------|----------------|---------------------------------------------------------------------------------------------------------------------------------------------------------------------------------------------------------------------------------------------------------------------------------------------------------------------------------------------------------------|--------------------------------------------------------------------------------------------------------------------------------------------------------------------------------------------------------------------------------------------------------------------------------------------------------------|
| வரவுகள்      |                                                                                                                                                                                                      |                                |                      | Payment<br>செலுத்தப்பட்ட தொகை                                                     |                                                                                      |                                              |                | Balance Amount<br>எஞ்சியுள்ள தொகை                                                                                                                                                                                                                                                                                                                             | குறிப்புரைகள் (ஏதேனும்                                                                                                                                                                                                                                                                                       |
| Date<br>நாள் | Name and address of<br>person/party/association/body/any<br>other from whom the amount<br>received<br>தொகை பெறப்பட்ட நபரின்/அரசியல்<br>கட்சியின்/சங்கத்தின்/பிற<br>அமைப்புகளின் பெயர் மற்றும் முகவரி | Receipt<br>No.<br>ரசீது<br>எண் | Amount<br>தொகை       | Bill<br>No./Voucher<br>No, and<br>Date<br>பட்டி எண்/<br>ரசிது எண்<br>மற்றும் நாள் | Name of<br>Payee and<br>Address<br>தொகை<br>செலுத்தியவரின்<br>பெயர் மற்றும்<br>முகவரி | Nature of<br>Expenditure<br>செலவின்<br>தன்மை | Amount<br>தொகை | Places at which or person with<br>whom the balance is kept (if<br>cash is kept at more than one<br>place/persons, mention name<br>and balance available)<br>எஞ்சியுள்ள தொகை எந்தெந்த<br>இடங்களில் அல்லது எந்தெந்த<br>நபரிடம் உள்ளது என்பது<br>(ஒன்றுக்கும் மேற்பட்ட<br>இடத்தில்/நபர்களிடம் ரொக்கம்<br>ஏதேனும் இருந்தால் அவர்களின்<br>பெயர் மற்றும் அவர்களிடம் | இருப்பின்)<br>Any expense mentioned in<br>column 7 of this table and not<br>mentioned in column 2 of<br>table of Part-A should be<br>clarified here.<br>இந்த அட்டவணையின் 7ம்<br>நெடும்பத்தியில்<br>குறிப்பிடப்பட்டுள்ள யாதொரு<br>செலவு மற்றும் பகுதி-A<br>அட்டவணையின் 2ம்<br>நெடும்பத்தியில் குறிப்பிடப்படாத |
| 1            | 2                                                                                                                                                                                                    | 3                              | 4                    | 5                                                                                 | 6                                                                                    |                                              |                | எஞ்சியுள்ள தொகை<br>ஆகியவற்றைக் குறிப்பிடவும்)                                                                                                                                                                                                                                                                                                                 | யாதொரு செலவு பற்றி, இங்கு<br>விளக்கம் அளிக்க வேண்டும்.                                                                                                                                                                                                                                                       |
| 3):3:        | 21. Goulinania                                                                                                                                                                                       |                                | 2000                 |                                                                                   | 0                                                                                    | 7                                            | 8              | 9                                                                                                                                                                                                                                                                                                                                                             | 10                                                                                                                                                                                                                                                                                                           |
| 31.3:        | 2-)                                                                                                                                                                                                  |                                |                      | C srz<br>srz                                                                      | istonia B                                                                            | 2028<br>8804<br>424                          | 300/           | 1700/                                                                                                                                                                                                                                                                                                                                                         |                                                                                                                                                                                                                                                                                                              |
| 1.4.3        |                                                                                                                                                                                                      |                                |                      | Gove                                                                              | i Land                                                                               | BNARG                                        |                | 1400/                                                                                                                                                                                                                                                                                                                                                         |                                                                                                                                                                                                                                                                                                              |
| 2:4          | /                                                                                                                                                                                                    | Sa                             |                      | Ber                                                                               | vieggo                                                                               | perot                                        | 300            | (100)                                                                                                                                                                                                                                                                                                                                                         |                                                                                                                                                                                                                                                                                                              |
|              | Assistant Excess<br>No.23 Saldapat Ass                                                                                                                                                               | UMAR<br>Divice Obs<br>embly Co | erver<br>nstituency. |                                                                                   |                                                                                      |                                              | 0200<br>WRITE  | JESH)                                                                                                                                                                                                                                                                                                                                                         |                                                                                                                                                                                                                                                                                                              |